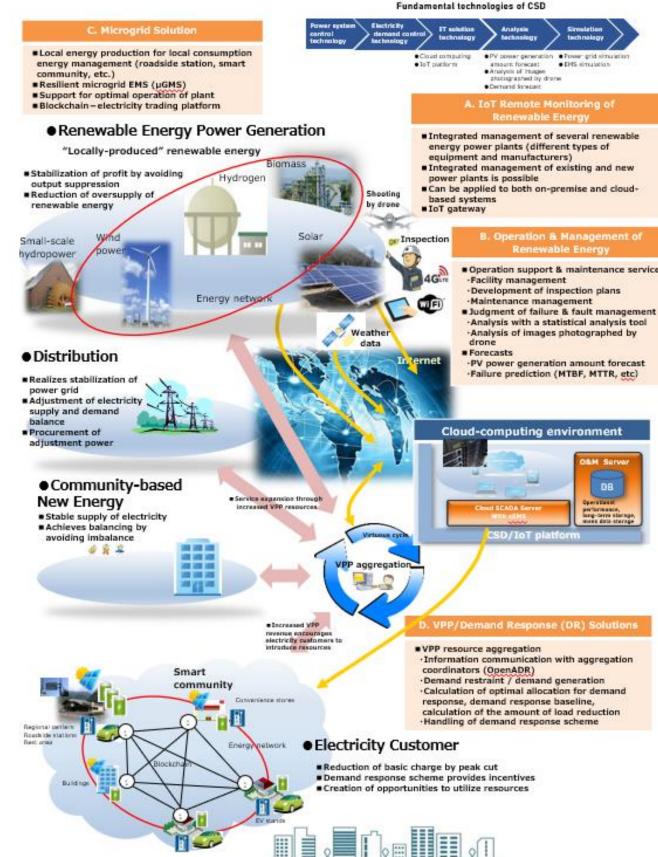

Renewable Energy Switches over to a recycling-oriented society through development and operation of renewable energy power generation

•Solutions based on the development of CSD's own solar power plant •New energy related system

## Environmental Solutions of CSD

CSD offers various solutions for renewable energy management through IoT platform, using state-of-the-art IoT technologies.